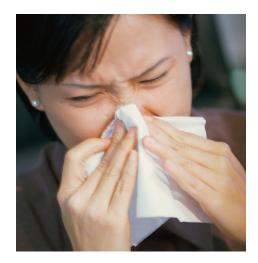

#### **Symptoms and Treatment**

Symptoms usually show up about two days after a person becomes infected. Early signs of a cold are red eyes, a sore throat, sneezing, and a runny nose. Other symptoms that may occur include headache, stuffy nose, watering eyes, hacking cough, chills, muscle aches, and general malaise (ill-feeling) lasting from 2 to 7 days. Some cases may last for two weeks.<sup>2</sup>

#### **How Does Rhinovirus Spread?**

Rhinovirus can live on your hands and is spread by touching the mouth, nose or eyes after contact with an infected individual or a contaminated surface.<sup>4</sup> Rhinoviruses can survive on surfaces for several hours.<sup>5</sup> Airborne transmission from coughs and sneezes is also possible. Rhinoviruses are most active in early fall, spring and summer.