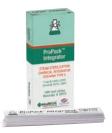

#### ProPack<sup>™</sup> Integrators Integrator Strips

**ProPack™ Integrator**, is a Class 5 Integrator designed to accurately depict the lethality of steam sterilization cycles at 121°C (250°F) and 135°C (275°F).

- Use a new integrator for each cycle<sup>4</sup>
- Easy-to-read color change (green to black)
- Results in 7 minutes for cycles above 132°C and 20 minutes for 121°C cycles

| Item # Description |                                  | Quantity |  |  |
|--------------------|----------------------------------|----------|--|--|
| 3919               | ProPack <sup>™</sup> Integrators | 100/box  |  |  |