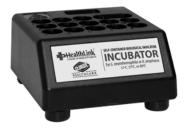

## **Incubator**For in-office monitoring

Dry-bath aluminium block incubator for in-house monitoring. Designed for use with EZTest $^{\mathbb{N}}$  Steam and EZTest $^{\mathbb{N}}$  EO.

- Small footprint
- Includes LED thermometer
- Built-in ampoule crasher

| Item# | Description                              | Quantity |
|-------|------------------------------------------|----------|
| 3613  | EZTest™ LED 35°C, 57°C, 60°C, Model 1410 | 1        |

Contact your local Clorox Healthcare Sales Representative to learn about our other product solutions.