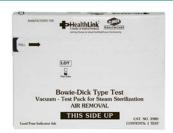

#### Bowie-Dick Type Test Vacuum - Test Pack for Steam Sterilization

**HealthLink® Vacuum Test Pack** (a Bowie-Dick type test) is a disposable test used to evaluate the efficacy of the vacuum system of a steam sterilizer.

Performed daily, this test validates the performance of a steam chamber's vacuum system by determining whether sufficient air has been removed from the chamber prior to the introduction of steam.

- Results are readable immediately after running the test
- Designed for daily usage along with other Healthlink biological indicators

| Item#                | Description     | Quantity |  |
|----------------------|-----------------|----------|--|
| 3975 Bowie-Dick Test |                 | 80/case  |  |
| 3980                 | Bowie-Dick Test | 20/box   |  |