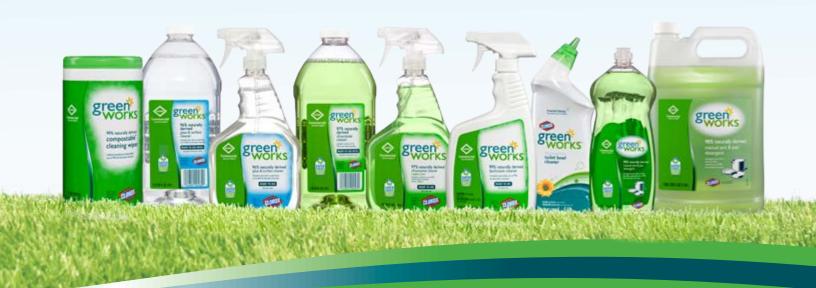

# powerful cleaning ... done naturally!

A breakthrough line of cleaning products. All products are 95%–99% naturally derived and deliver the quality clean you expect from Clorox.

## naturally derived glass & surface cleaner

- Cuts through filmy residue.
- Safe on multiple surfaces throughout the kitchen and bathroom, including glass, mirrors, appliances and stainless steel.

Clorox Commercial Solutions<sup>®</sup> Green Works<sup>®</sup> naturally derived glass and surface cleaner spray Case UPC: 00459 12/32 oz.

Clorox Commercial Solutions<sup>®</sup> Green Works<sup>®</sup> naturally derived glass and surface cleaner refill Case UPC: 00460 6/64 oz.

### naturally derived bathroom cleaners

- Works on tough stains such as soap scum, hard water and rust.
- Safe on multiple surfaces, including counters, sinks, tubs, tiles and shower doors.

Clorox Commercial Solutions<sup>®</sup> Green Works<sup>®</sup> naturally derived bathroom cleaner Case UPC: 00452 12/24 oz.

Green Works® naturally derived toilet bowl cleaner Case UPC: 00451 12/24 oz.

### naturally derived all-purpose cleaner

- Works on grease, grime, dirt, soils and messes.
- Safe on multiple surfaces throughout the kitchen and bathroom, including counters, appliances, stainless steel, sealed granite, chrome, cooktop hoods, sinks and toilets.

Clorox Commercial Solutions<sup>®</sup> Green Works<sup>®</sup> naturally derived all-purpose cleaner spray Case UPC: 00456 12/32 oz.

Clorox Commercial Solutions<sup>®</sup> Green Works<sup>®</sup> naturally derived all-purpose cleaner spray refill Case UPC: 00457 6/64 oz.

#### naturally derived dishwashing liquid

- Extraordinary cleaning power without harsh chemical residue left on your dishes.
- Cuts through grease and baked-on foods.
- Leaves nothing but a natural, streak-free shine.

Clorox Commercial Solutions<sup>®</sup> Green Works<sup>®</sup> naturally derived manual pot and pan detergent Case UPC: 30388 4/128 oz. Case UPC: 30381 8/38 oz.

#### naturally derived compostable cleaning wipes

- Works on grease, grime and dirt throughout kitchens, bathrooms and offices, including nonwood floors, counters, sinks, stoves, garbage cans and toilets.
- Wood-based fibers, combined with fine natural ingredients, deliver cleaning wipes that are biodegradable under compost conditions.

Clorox Commercial Solutions<sup>®</sup> Green Works<sup>®</sup> naturally derived compostable cleaning wipes Case UPC: 30380 6/62 ct.

from the makers of Clorox<sup>®</sup> products

For product questions or merchandising materials, call 1-800-524-5133. © 2012 Clorox Professional Products Company, 1221 Broadway, Oakland, CA 94612 www.cloroxprofessional.com