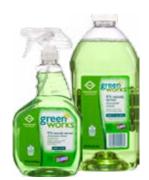

### naturally derived all-purpose cleaner

- Works on grease, grime, dirt, soils and messes.
- Safe on multiple surfaces throughout the kitchen and bathroom, including counters, appliances, stainless steel, sealed granite, chrome, cooktop hoods, sinks and toilets.

Clorox Commercial Solutions<sup>®</sup> Green Works<sup>®</sup> naturally derived all-purpose cleaner spray Case UPC: 00456 12/32 oz.

Clorox Commercial Solutions<sup>®</sup> Green Works<sup>®</sup> naturally derived all-purpose cleaner spray refill Case UPC: 00457 6/64 oz.