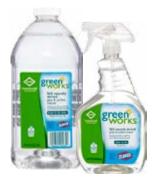

# powerful cleaning ... done naturally!

A breakthrough line of cleaning products. All products are 95%–99% naturally derived and deliver the quality clean you expect from Clorox.

## naturally derived glass & surface cleaner

- Cuts through filmy residue.
- Safe on multiple surfaces throughout the kitchen and bathroom, including glass, mirrors, appliances and stainless steel.

Clorox Commercial Solutions<sup>®</sup> Green Works<sup>®</sup> naturally derived glass and surface cleaner spray Case UPC: 00459 12/32 oz.

Clorox Commercial Solutions<sup>®</sup> Green Works<sup>®</sup> naturally derived glass and surface cleaner refill Case UPC: 00460 6/64 oz.