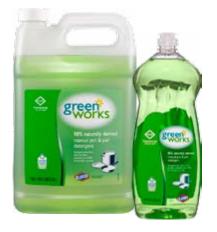

#### naturally derived dishwashing liquid

- Extraordinary cleaning power without harsh chemical residue left on your dishes.
- Cuts through grease and baked-on foods.
- Leaves nothing but a natural, streak-free shine.

Clorox Commercial Solutions<sup>®</sup> Green Works<sup>®</sup> naturally derived manual pot and pan detergent Case UPC: 30388 4/128 oz. Case UPC: 30381 8/38 oz.