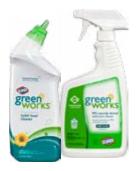

## naturally derived glass & surface cleaner

- Cuts through filmy residue.
- Safe on multiple surfaces throughout the kitchen and bathroom, including glass, mirrors, appliances and stainless steel.

Clorox Commercial Solutions<sup>®</sup> Green Works<sup>®</sup> naturally derived glass and surface cleaner spray Case UPC: 00459 12/32 oz.

Clorox Commercial Solutions<sup>®</sup> Green Works<sup>®</sup> naturally derived glass and surface cleaner refill Case UPC: 00460 6/64 oz.

### naturally derived bathroom cleaners

- Works on tough stains such as soap scum, hard water and rust.
- Safe on multiple surfaces, including counters, sinks, tubs, tiles and shower doors.

Clorox Commercial Solutions<sup>®</sup> Green Works<sup>®</sup> naturally derived bathroom cleaner Case UPC: 00452 12/24 oz.

Green Works® naturally derived toilet bowl cleaner Case UPC: 00451 12/24 oz.